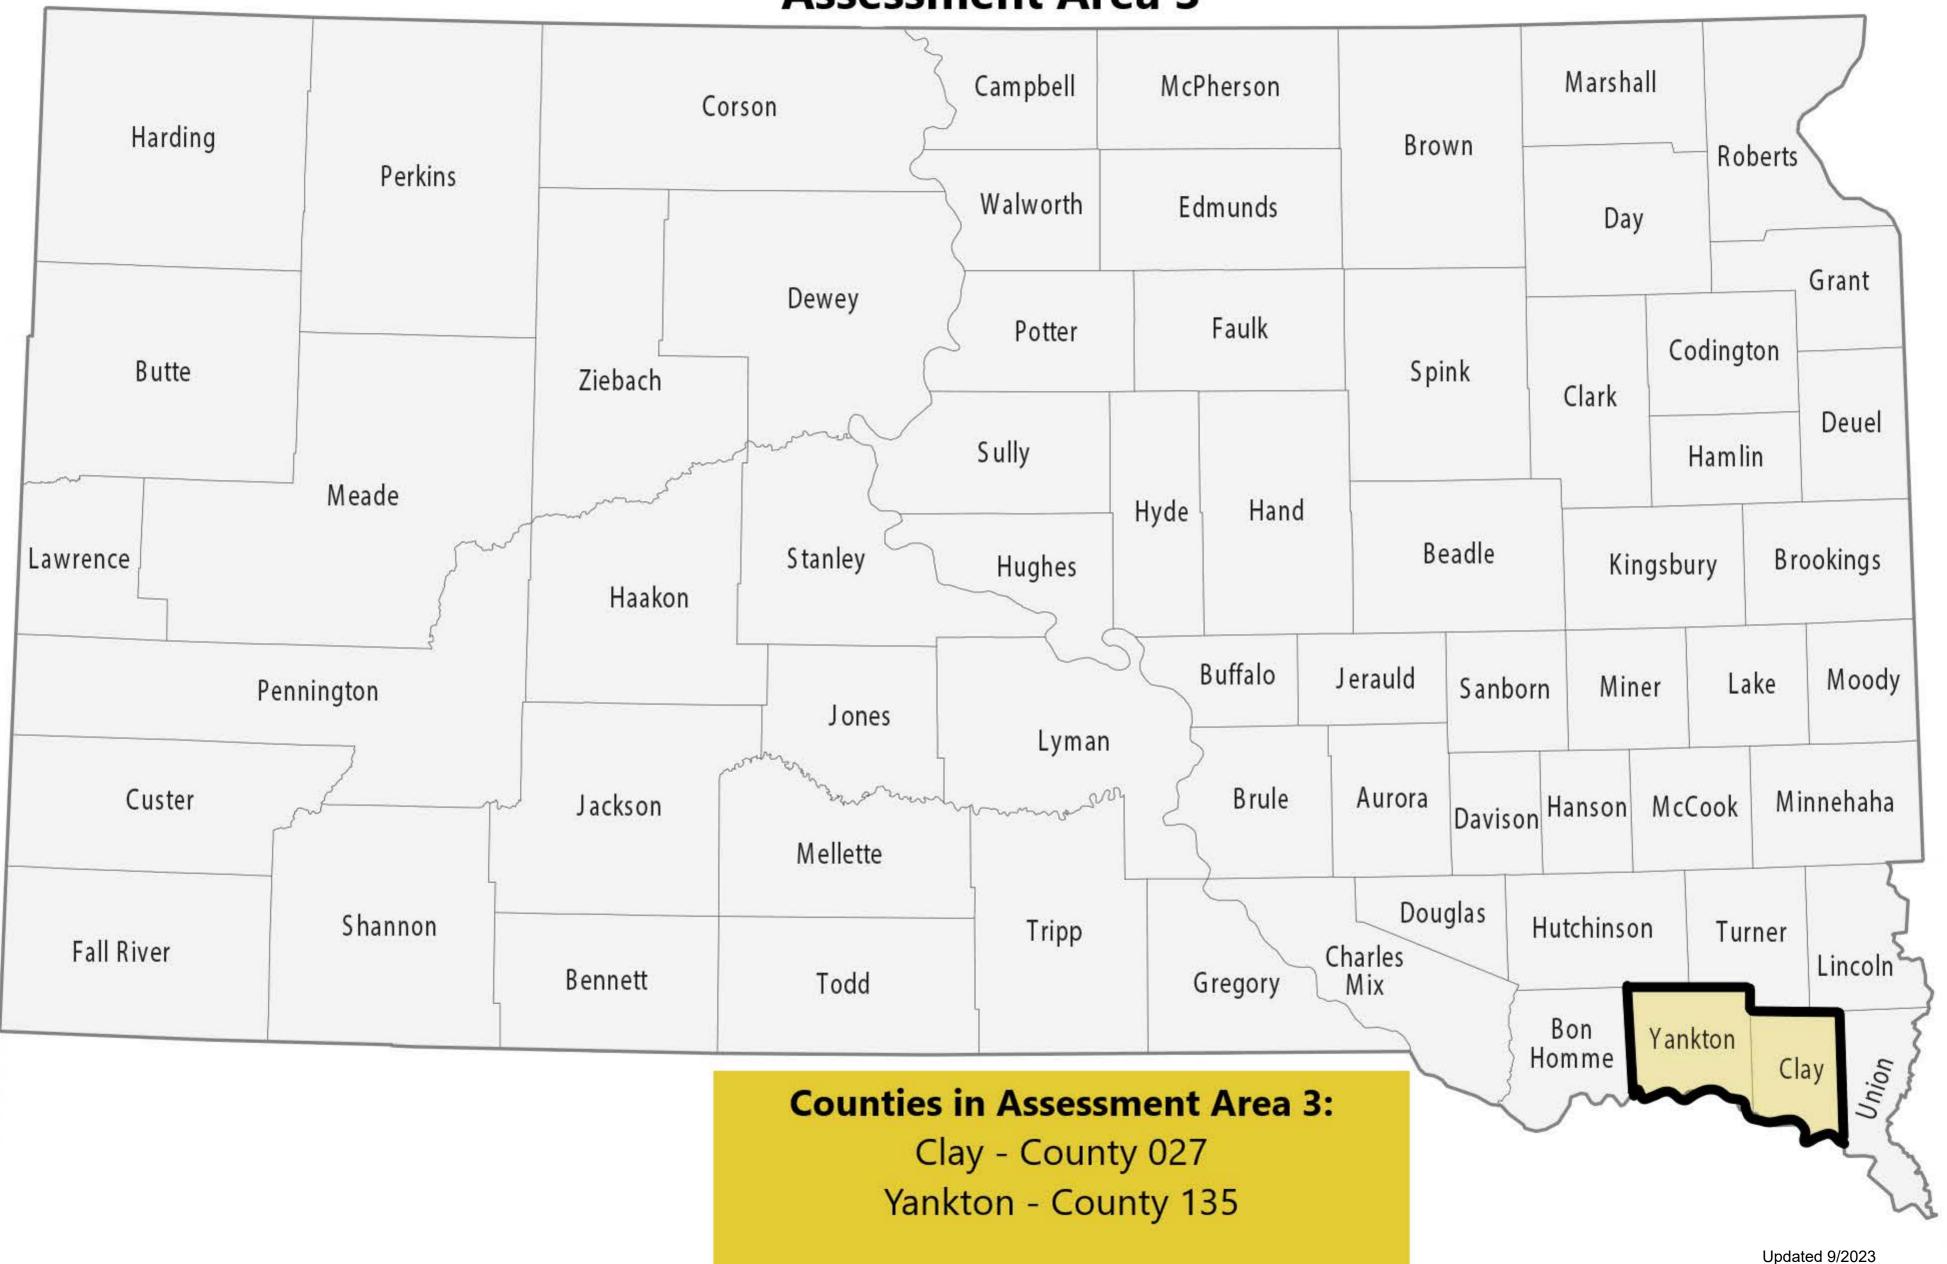

# **Assessment Area 3**

#### **Combined Assessment Areas** Marshall McPherson Campbell Corson Brown Roberts **Perkins** Walworth Edmunds Day Grant Dewey Faulk Potter Codington Spink Ziebach Clark Deuel Sully Hamlin Meade Hyde Hand Beadle Stanley Brookings Kingsbury Hughes Haakon Buffalo Jerauld Moody Lake Miner Sanborn Pennington Jones Lyman Davison Hanson McCook Brule Aurora Minnehaha Jackson Mellette Douglas Shannon Hutchinson Tripp Turner Charles Lincoln Bennett Todd Gregory Mix Bon Yankton Homme Clay Union **Counties in Counties in Assessment Area 2:** Assessment Area 3: **Brookings - County 011** Hamlin - County 057 Clay - County 027 Clark - County 025 Kingsbury - County 077 Yankton - County 135