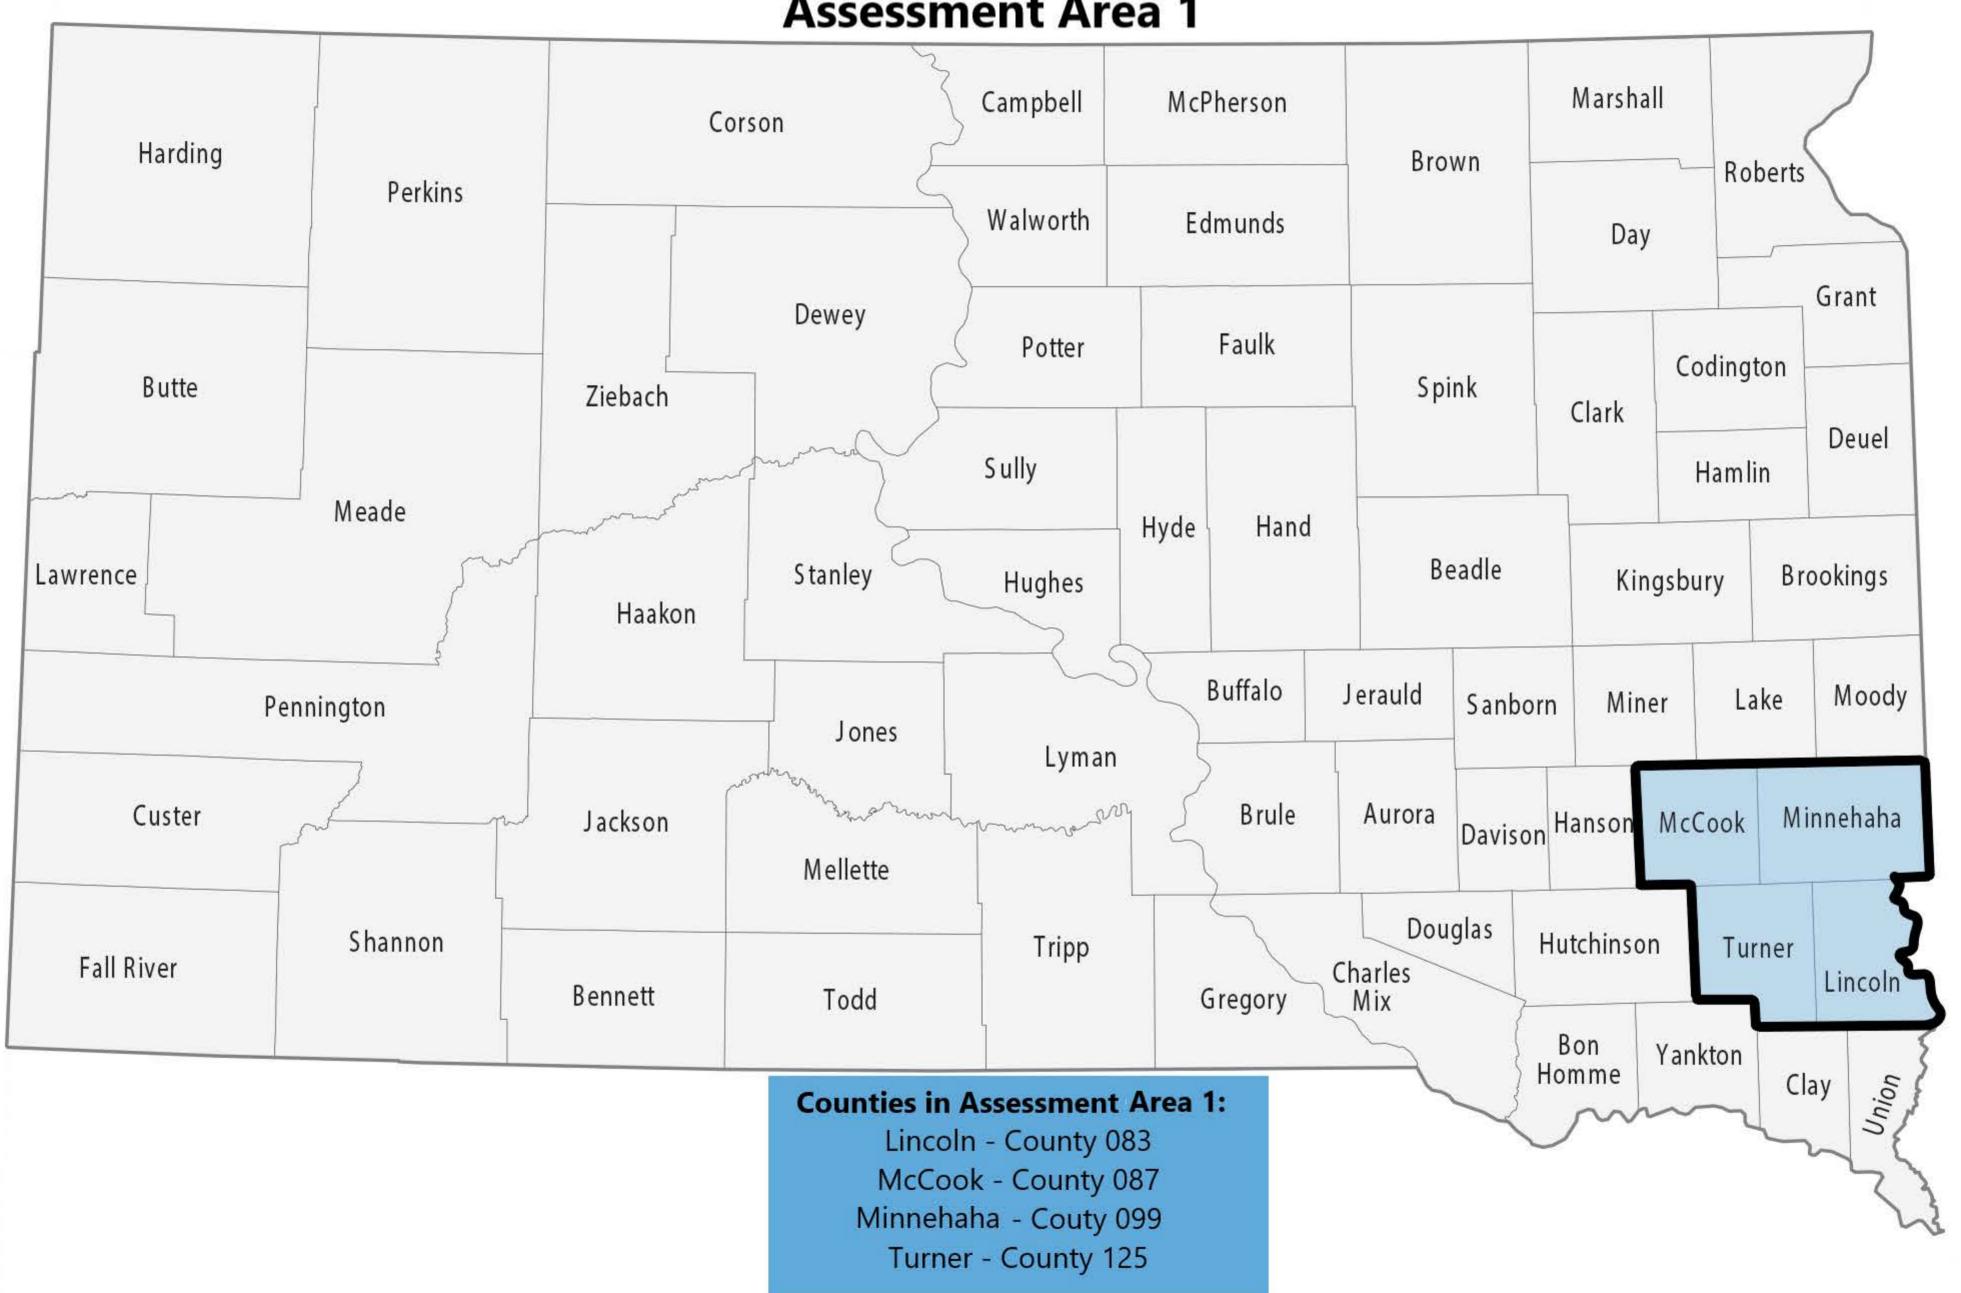

# **Assessment Area 1**

### **Counties in Assessment Area 1** (MSA 43620):

Harding

Butte

Custer

Fall River

Lawrence

Lincoln - County 083 McCook - County 087 Minnehaha - County 099 Turner - County 125

Codington - County 029 Deuel - County 039 Grant - County 051