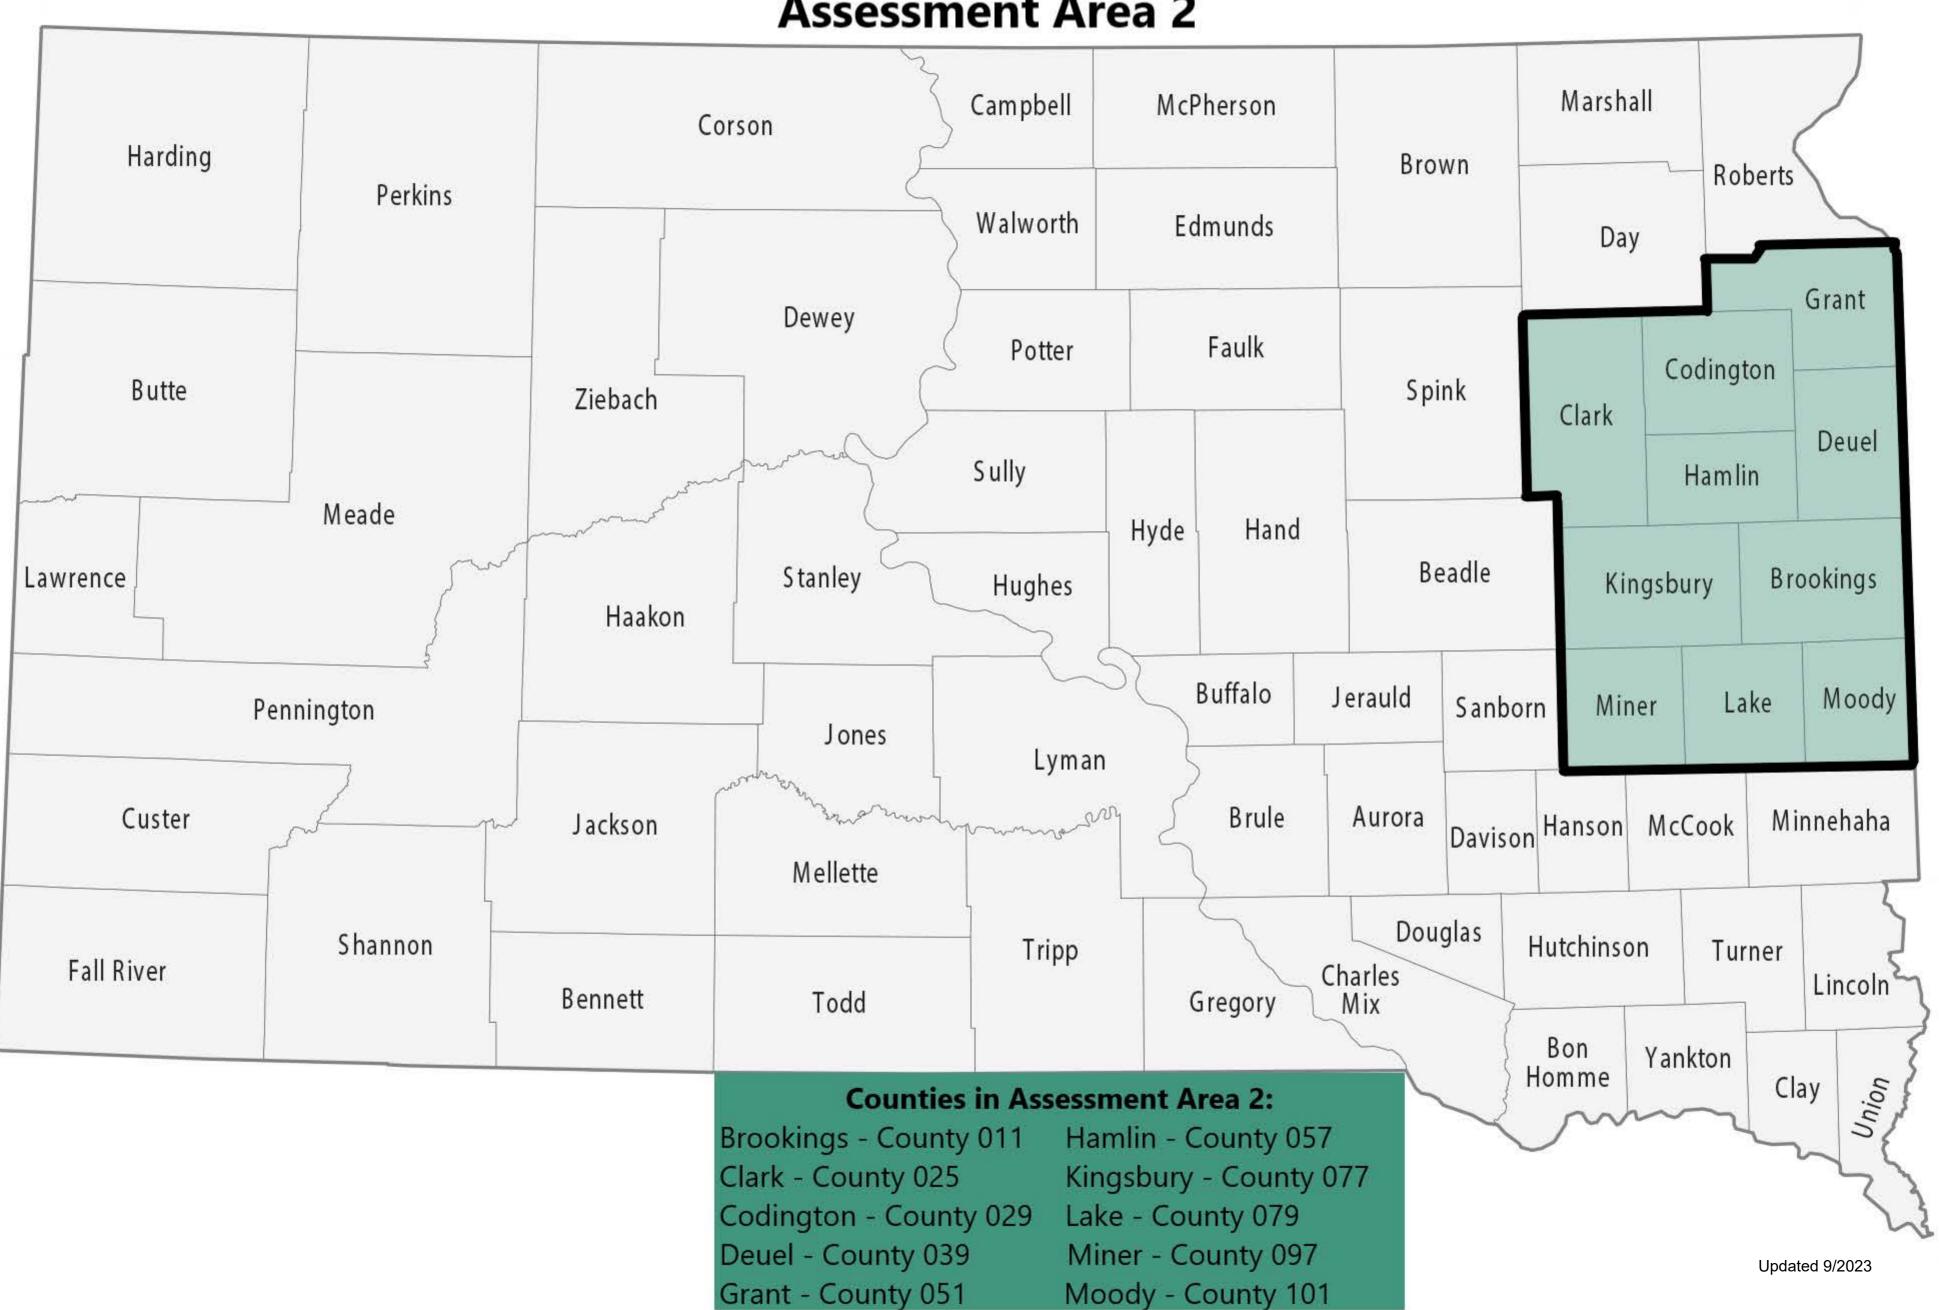

# **Assessment Area 2**

#### **Combined Assessment Areas** Marshall McPherson Campbell Corson Brown Roberts **Perkins** Walworth Edmunds Day Grant Dewey Faulk Potter Codington Spink Ziebach Clark Deuel Sully Hamlin Meade Hyde Hand Beadle Stanley Brookings Kingsbury Hughes Haakon Buffalo Jerauld Moody Lake Miner Sanborn Pennington Jones Lyman Davison Hanson McCook Brule Aurora Minnehaha Jackson Mellette Douglas Shannon Hutchinson Tripp Turner Charles Lincoln Bennett Todd Gregory Mix Bon Yankton Homme Clay Union **Counties in Counties in Assessment Area 2:** Assessment Area 3: **Brookings - County 011** Hamlin - County 057 Clay - County 027 Clark - County 025 Kingsbury - County 077 Yankton - County 135